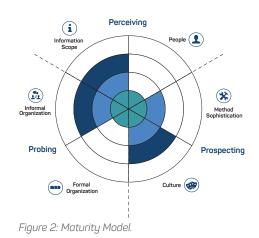

We use the model to assess your ability to perceive change drivers, prospect future developments, identify tipping points and to probe into new threats and growth opportunities. Based on Through the environmental assessment and comparison with industry benchmarks, we make your organization future ready by pointing out and providing solutions for improving your capabilities in all relevant areas.